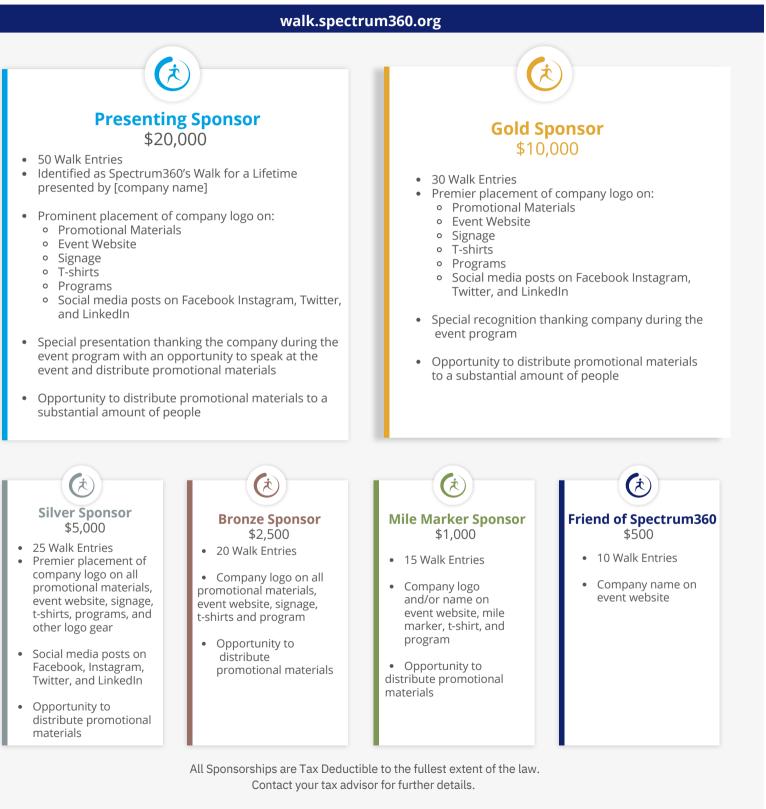

# **Sponsorship Opportunities**

Community Support directly impacts our students and adults' lives at Spectrum360

Deadline for sponsors to be on the t-shirt and materials is 5/13/23

#### Sponsorship

- Presenting Sponsor \$20,000
- Gold Sponsor \$10,000
- Silver Sponsor \$5,000
- Bronze Sponsor \$2,500
- Mile Marker Sponsor \$1,000
- Friends of Spectrum360 Sponsor \$500